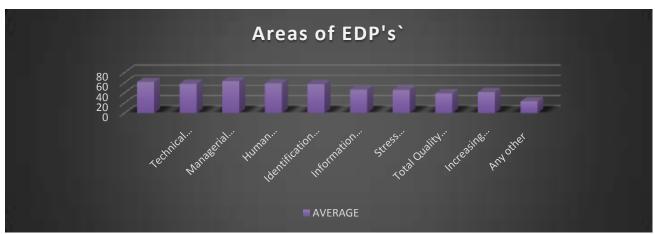

#### Abstract

The primary objective of this research is to examine the impact that women's social and economic circumstances have had on their decision to start their own businesses. The ongoing investigation used a descriptive research design for its methodology. Regarded as the demographic for the purpose of the research, female business owners from all over the Malwa Punjab region are taken into account. In the first step of the sample process, which consisted of choosing the districts to be examined, a probability sampling approach, like the multistage sampling technique, was utilised. In the second process of the study, random sampling & non-probability sampling were both utilised in order to choose the female business owners who would later serve as respondents. The questionnaire answers of 525 individuals from a selection of districts were analysed for this research. For the purpose of this investigation, the researchers have decided to use descriptive and inferential statistics and the garret ranking technique as their despite evidence to the contrary to data analysis. According to the findings of the research, sociocultural elements and entrepreneurship development programmes both have an effect on the number of women who start their own businesses.