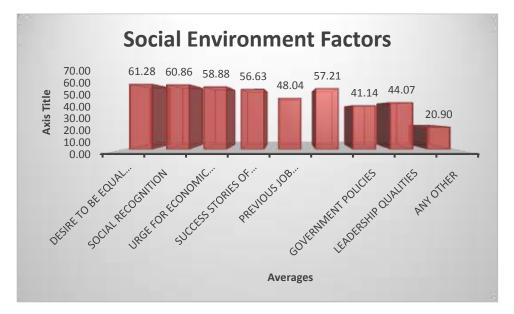

#### Abstract

The primary objective of this research is to examine the impact that women's social and economic circumstances have had on their decision to start their own businesses. The ongoing investigation used a descriptive research design for its methodology. Regarded as the demographic for the purpose of the research, female business owners from all over the Malwa Punjab region are taken into account. In the first step of the sample process, which consisted of choosing the districts to be examined, a probability sampling approach, like the multistage sampling technique, was utilised. In the second process of the study, random sampling & non-probability sampling were both utilised in order to choose the female business owners who would later serve as respondents. The questionnaire answers of 525 individuals from a selection of districts were analysed for this research. For the purpose of this investigation, the researchers have decided to use descriptive and inferential statistics and the garret ranking technique as their despite evidence to the contrary to data analysis. According to the findings of the research, sociocultural elements and entrepreneurship development programmes both have an effect on the number of women who start their own businesses.